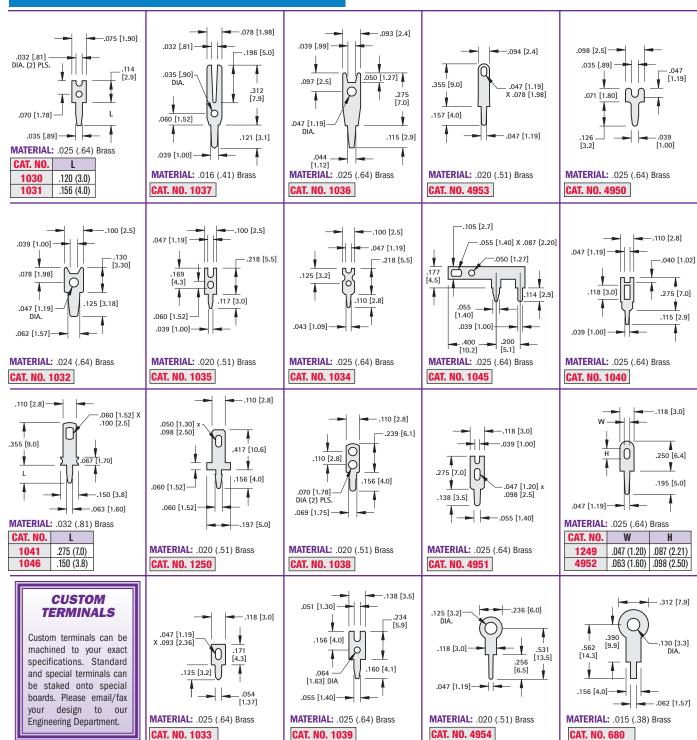

- · Low profile, space saving designs for dense packaging
- · Wide variety of configurations to suit most applications
- · Safe, practical, economical replacement for wire-wrap posts
- · Easy mount design, ideal for wave soldering
- · Re-fit PC boards without need for re-design
- · Provides easy access for production testing and field service troubleshooting
- · Positive grip when using J hooks, EZ hooks, grabbers, clips, tips and probes
- · Custom test point terminals can be manufactured to your specifications
- Other platings and materials available upon request

MATERIAL: Brass, Tin Plate