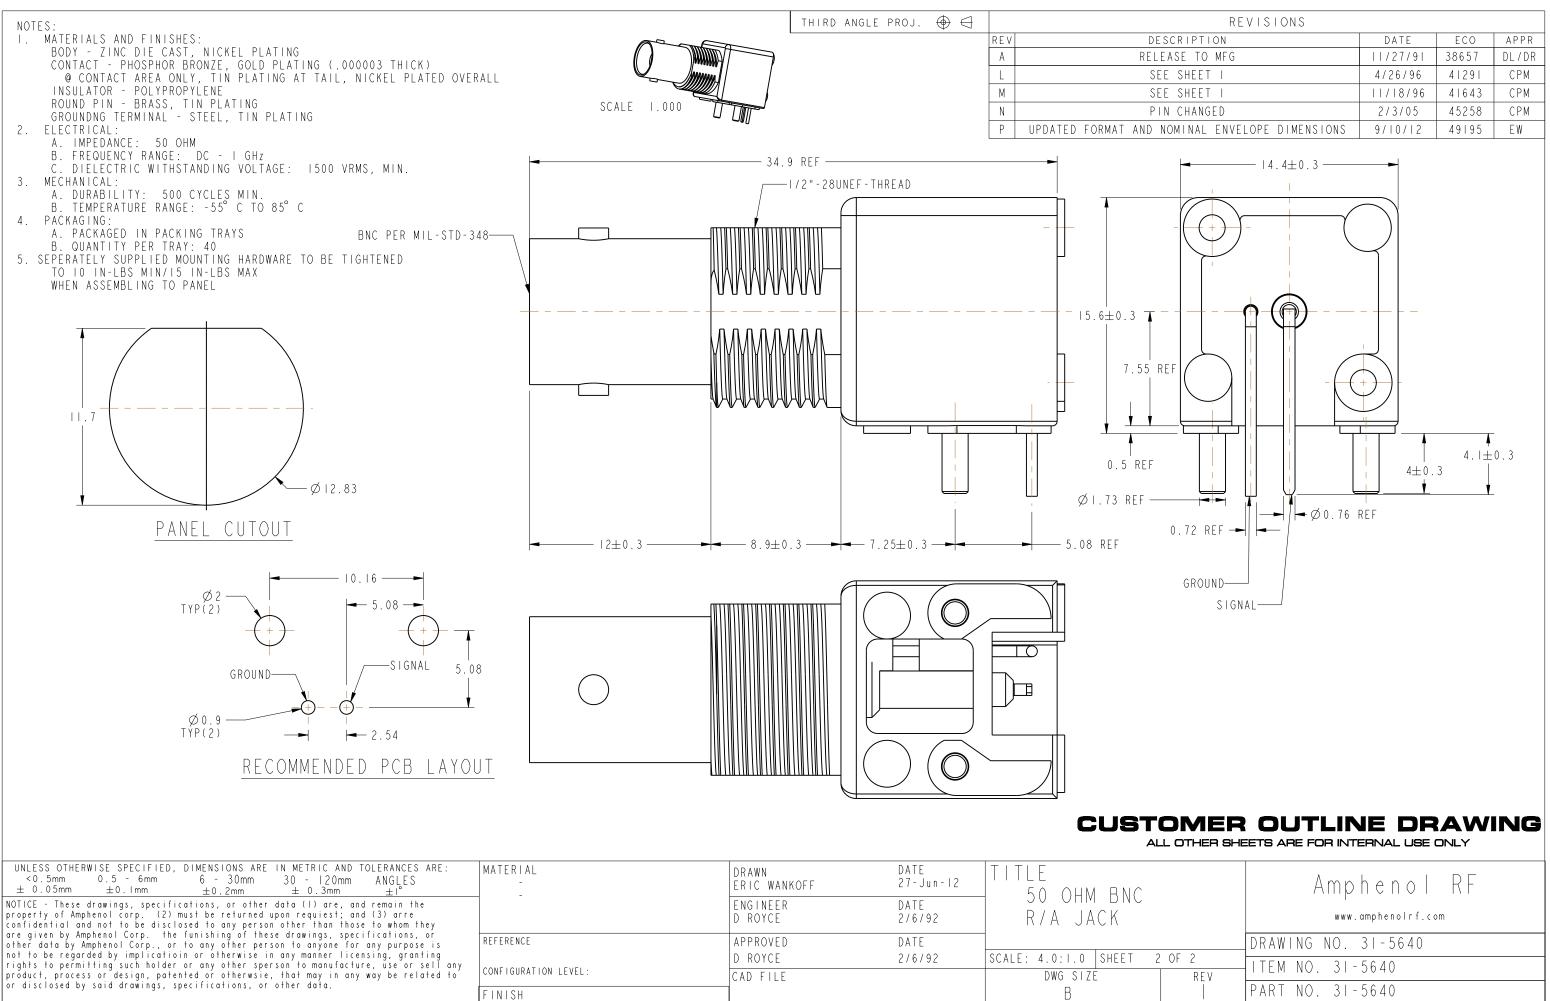

| UNLESS OTHERWISE SPECIFIED, DIMENSIONS ARE IN METRIC AND TOLERANCES ARE:<br><0.5mm 0.5 - 6mm 6 - 30mm 30 - 120mm ANGLES<br>$\pm 0.05mm$ $\pm 0.1mm$ $\pm 0.2mm$ $\pm 0.3mm$ $\pm 1^{\circ}$<br>NOTICE - These drawings, specifications, or other data (1) are, and remain the<br>property of Amphenol corp. (2) must be returned upon requiest; and (3) arre<br>confidential and not to be disclosed to any person other than those to whom they<br>are given by Amphenol Corp. the funishing of these drawings, specifications, or<br>other data by Amphenol Corp., or to any other person to anyone for any purpose is<br>not to be regarded by implication or otherwise in any manner licensing, granting<br>rights to permitting such holder or any other sperson to manufacture, use or sell any<br>product, process or design, patented or otherwise, that may in any way be related to | MATERIAL<br>-<br>-   | DRAWN<br>ERIC WANKOFF<br>ENGINEER<br>D ROYCE | DATE<br>27-Jun-12<br>DATE<br>2/6/92 | TITLE<br>50 OHM BNC<br>R/A JACK |            |
|-----------------------------------------------------------------------------------------------------------------------------------------------------------------------------------------------------------------------------------------------------------------------------------------------------------------------------------------------------------------------------------------------------------------------------------------------------------------------------------------------------------------------------------------------------------------------------------------------------------------------------------------------------------------------------------------------------------------------------------------------------------------------------------------------------------------------------------------------------------------------------------------------|----------------------|----------------------------------------------|-------------------------------------|---------------------------------|------------|
|                                                                                                                                                                                                                                                                                                                                                                                                                                                                                                                                                                                                                                                                                                                                                                                                                                                                                               | REFERENCE            | APPROVED                                     | DATE                                |                                 |            |
|                                                                                                                                                                                                                                                                                                                                                                                                                                                                                                                                                                                                                                                                                                                                                                                                                                                                                               | CONFIGURATION LEVEL: | D ROYCE                                      | 2/6/92                              | SCALE: 4.0:1.0 S                | SHEET 2 OF |
|                                                                                                                                                                                                                                                                                                                                                                                                                                                                                                                                                                                                                                                                                                                                                                                                                                                                                               |                      | CAD FILE                                     | CAD FILE                            |                                 | DWG SIZĖ   |
| or disclosed by said drawings, specifications, or other data.                                                                                                                                                                                                                                                                                                                                                                                                                                                                                                                                                                                                                                                                                                                                                                                                                                 | FINISH               |                                              |                                     | В                               |            |