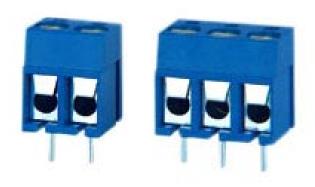

|
| Contact Resistance:    | 20mΩ                                                |
| Insulation Resistance: | 5000mΩ / 1000V                                      |
| Withstand Voltage:     | AC1500V / 1Min                                      |
| Wire Range:            | 22-14AWG 2.5mm <sup>2</sup>                         |
| MECHANICAL             |                                                     |
| Temperature Range:     | -30°C ~ +120°C                                      |
| Max Soldering:         | +250°C 5 sec                                        |
| Torque:                | 0.5Nm (4.5lb.in)                                    |
| Strip Lenght:          | 4.5-5mm                                             |

## **YC550V Series**



## How to order:



## **Dimensions:(Units: mm)**





Pitch:5mm,10mm