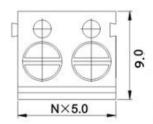

ct Resistance:    | 20mΩ                                                |
| Insulation Resistance: | 5000mΩ / 1000V                                      |
| Withstand Voltage:     | AC1500V / 1Min                                      |
| Wire Range:            | 22-14AWG 2.5mm <sup>2</sup>                         |
| MECHANICAL             |                                                     |
| Temperature Range:     | -30°C ~ +120°C                                      |
| Max Soldering:         | +250°C 5 sec                                        |
| Torque:                | 0.5Nm (4.5lb.in)                                    |
| Strip Lenght:          | 4.5-5mm                                             |

## **YC550V Series**



## How to order:



## **Dimensions:(Units: mm)**





Pitch:5mm,10mm