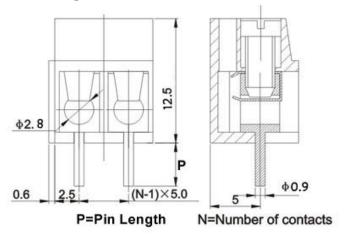

tact Resistance:    | 20mΩ                                                |
| Insulation Resistance: | 5000mΩ / 1000V                                      |
| Withstand Voltage:     | AC1500V / 1Min                                      |
| Wire Range:            | 22-14AWG 2.5mm <sup>2</sup>                         |
| MECHANICAL             |                                                     |
| Temperature Range:     | -30°C ~ +120°C                                      |
| Max Soldering:         | +250°C 5 sec                                        |
| Torque:                | 0.5Nm (4.5lb.in)                                    |
| Strip Lenght:          | 4.5-5mm                                             |

## **YC550V Series**



## How to order:



## **Dimensions:(Units: mm)**





Pitch:5mm,10mm