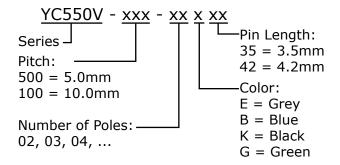

|
| Contact Resistance:    | 20mΩ                                                |
| Insulation Resistance: | 5000mΩ / 1000V                                      |
| Withstand Voltage:     | AC1500V / 1Min                                      |
| Wire Range:            | 22-14AWG 2.5mm <sup>2</sup>                         |
| MECHANICAL             |                                                     |
| Temperature Range:     | -30°C ~ +120°C                                      |
| Max Soldering:         | +250°C 5 sec                                        |
| Torque:                | 0.5Nm (4.5lb.in)                                    |
| Strip Lenght:          | 4.5-5mm                                             |

## **YC550V Series**



## How to order:



## **Dimensions:(Units: mm)**





Pitch:5mm,10mm